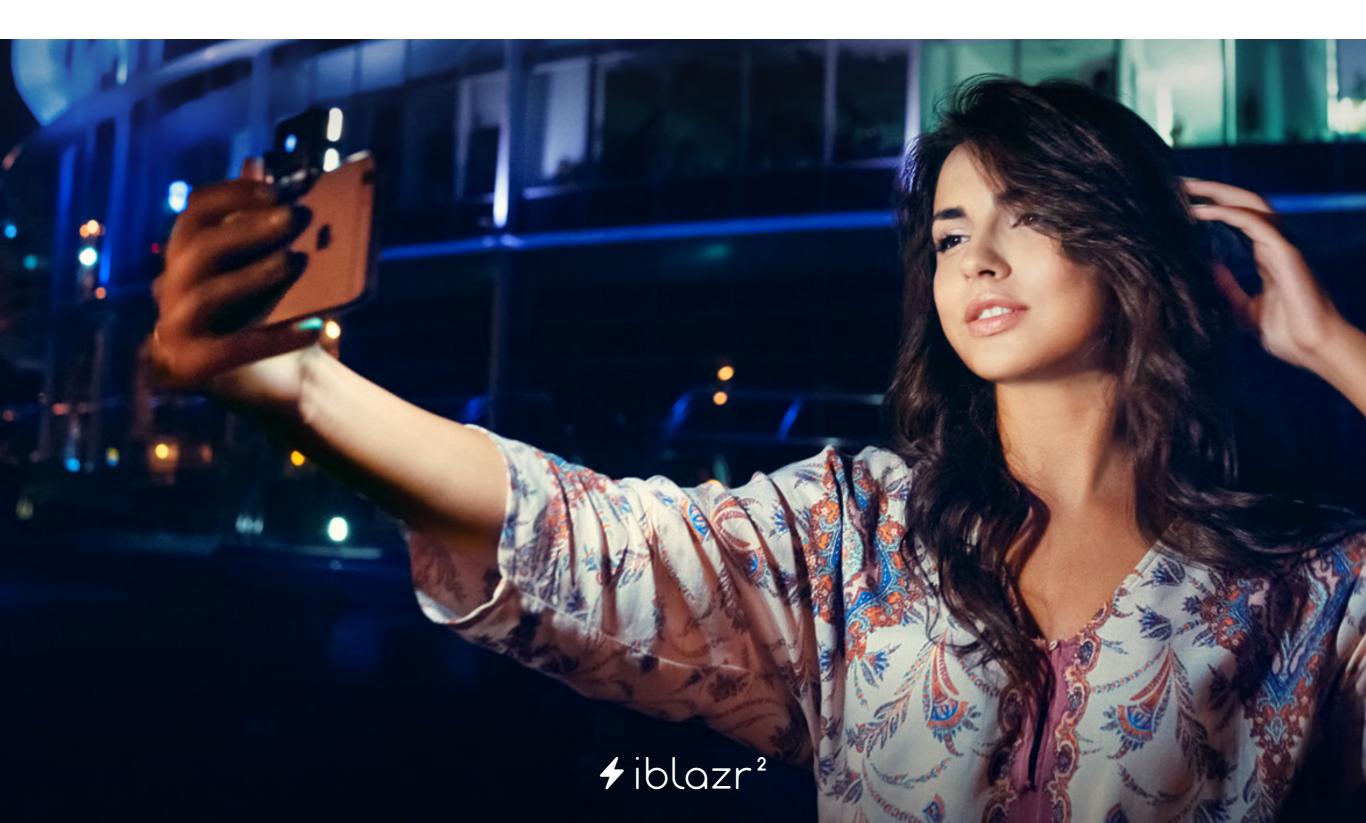

#### CAMERA REMOTE SHUTTER MODE

iblazr 2 allows you to capture every moment in its entirety. Connect iblazr 2 to your device via Bluetooth and start shooting from a distance in seconds. Put your iPhone down, step away, and make a great shot by double taping on the device.

## BEST SELFIE LIGHT ON THE MARKET

With the iblazr 2 you can set the light color temperature and light intensity. In this way you will get not a overexposed or dark photo, but a great shot.

- NATURAL LOOKING SKIN TONES
- SOFT SHADOWS
- PHOTOS WITH DEPTH