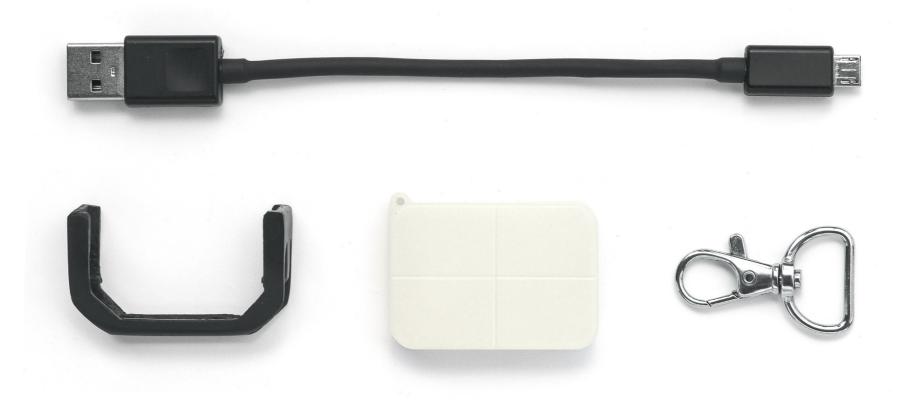

# ACCESSORIES IN THE BOX

- USB CHARGER
- MOUNT CLIP
- SILICON DIFFUSER
- KEY CLASP
- QUICK START GUIDE