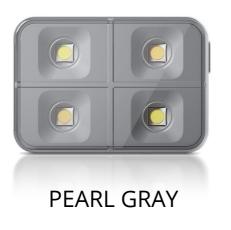

ye

#### TECH SPECS





- Illuminance (power of light):
  Flash mode up to **300 Lux** at 1m
  1st power mode **20 Lux** at 1m
  (similar to smartphone flashlight)
  2nd power mode **120 Lux**
- LED color temperature:
  from cold **5600K** to warm **3200K**
- Battery capacity: **130 mAh** (approx. equal to 300 flashes)
- Constant light duration:

  1st power mode up to 3 hours

  2nd power mode up to 30 minutes

- Dimensions and Weight:

  1.57" x 1.1" x 0.39"

  40mm x 28mm x 10mm

  0.7 ounces (20 grams)
- Bluetooth smart syncing:

  Works with native camera apps

  & Shotlight companion app
- Temperature sensor: to prevent the overheating
- How to charge:
  Micro USB to USB charging

#### SHOTLIGHT APP TO ENLARGE IBLAZR 2 POSSIBILITIES





#### RETAIL BOX AND COLORS AVAILABILITY









# ACCESSORIES IN THE BOX

- USB CHARGER
- MOUNT CLIP
- SILICON DIFFUSER
- KEY CLASP
- QUICK START GUIDE



# 

Can be purchased separately

Not only does the flexible charger charge the flash, it also functions as a lamp stand allowing iblazr 2 to provide illumination in a variety of situations even when your not taking photographs. The new flexible charger is now 15.75 inches (400 mm) long and able to hold not just an iblazr flash, but a heavy smartphone as well.



# ≠iblazr<sup>2</sup>

#### PACK OF COLORED DIFFUSERS

Can be purchased separately

Professionals say that the best light is a soft light. We say the best light is the one that is with you! That's why we made a silicon diffuser with a small hole to fit on your key ring, so now you will never forget your iblazr at home. Now