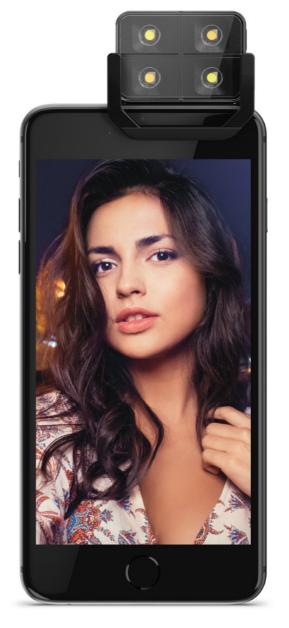

## BEST SELFIE LIGHT ON THE MARKET

With the iblazr 2 you can set the light color temperature and light intensity. In this way you will get not a overexposed or dark photo, but a great shot.

- NATURAL LOOKING SKIN TONES
- SOFT SHADOWS
- PHOTOS WITH DEPTH

with no flash

with iblazr 2 flash