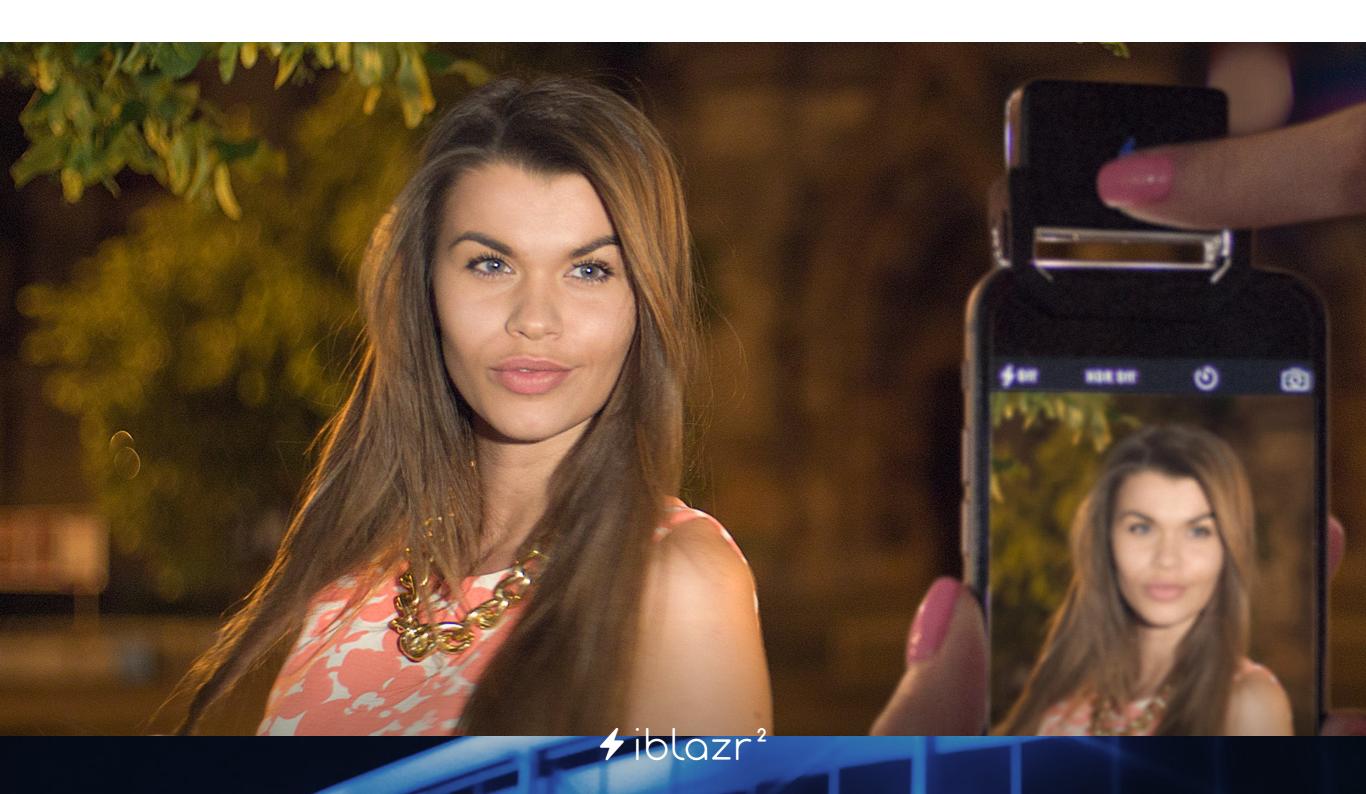

#### SYNCS WITH IOS / ANDROID NATIVE CAMERA APPS

You simply use Bluetooth to connect iblazr 2 to your smartphone, then launch the native camera app. By tapping the iblazr device twice, it will beam a powerful 300 LUX on 1m flash synchronically with your camera's shutter! That's absolutely magical.

#### CAMERA REMOTE SHUTTER MODE

iblazr 2 allows you to capture every moment in its entirety. Connect iblazr 2 to your device via Bluetooth and start shooting from a distance in seconds. Put your iPhone down, step away, and make a great shot by double taping on the device.