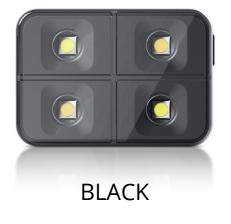

-eye

#### TECH SPECS





- Illuminance (power of light):
  Flash mode up to **300 Lux** at 1m
  1st power mode **20 Lux** at 1m
  (similar to smartphone flashlight)
  2nd power mode **120 Lux**
- LED color temperature:
  from cold **5600K** to warm **3200K**
- Battery capacity: **130 mAh** (approx. equal to 300 flashes)
- Constant light duration:

  1st power mode up to 3 hours

  2nd power mode up to 30 minutes

- Dimensions and Weight:

  1.57" x 1.1" x 0.39"

  40mm x 28mm x 10mm

  0.7 ounces (20 grams)
- Bluetooth smart syncing:

  Works with native camera apps

  & Shotlight companion app
- Temperature sensor: to prevent the overheating
- How to charge:
  Micro USB to USB charging

#### SHOTLIGHT APP TO ENLARGE IBLAZR 2 POSSIBILITIES





#### RETAIL BOX AND COLORS AVAILABILITY









# ACCESSORIES IN THE BOX

- USB CHARGER
- MOUNT CLIP
- SILICON DIFFUSER
- KEY CLASP
- QUICK START GUIDE



# 

Can be purchased separately

Not only does the flexible charger charge the flash, it also functions as a lamp stand allowing iblazr 2 to provide illumination in a variety of situations even when your not taking photographs. The new flexible charger is now 15.75 inches (400 mm) long and able to hold not just an iblazr flash, but a heavy smartphone as well.



# ≠iblazr<sup>2</sup>

#### PACK OF COLORED DIFFUSERS

Can be purchased separately

Professionals say that the best light is a soft light. We say the best light is the one that is with you! That's why we made a silicon diffuser with a small hole to fit on your key ring, so now you will never forget your iblazr at home. N