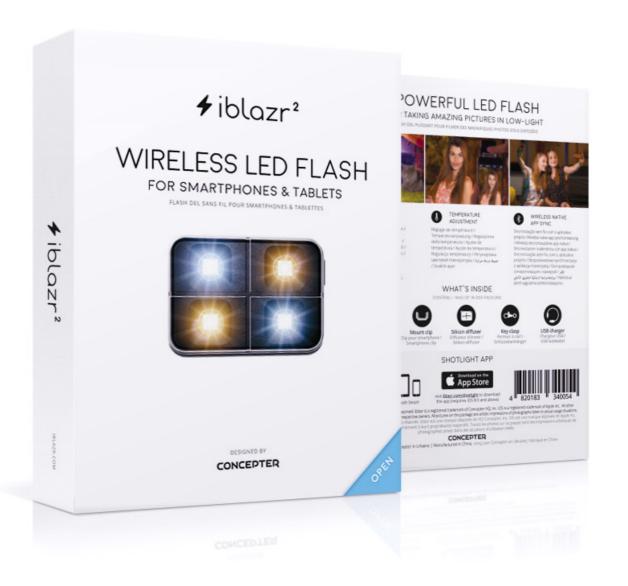

#### RETAIL BOX AND COLORS AVAILABILITY

# ACCESSORIES IN THE BOX

- USB CHARGER
- MOUNT CLIP
- SILICON DIFFUSER
- KEY CLASP
- QUICK START GUIDE