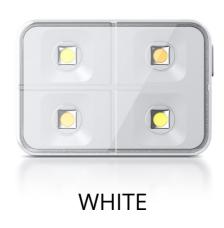

#### TECH SPECS





- Illuminance (power of light):
  Flash mode up to **300 Lux** at 1m
  1st power mode **20 Lux** at 1m
  (similar to smartphone flashlight)
  2nd power mode **120 Lux**
- LED color temperature:
  from cold **5600K** to warm **3200K**
- Battery capacity: **130 mAh** (approx. equal to 300 flashes)
- Constant light duration:

  1st power mode up to 3 hours

  2nd power mode up to 30 minutes

- Dimensions and Weight:

  1.57" x 1.1" x 0.39"

  40mm x 28mm x 10mm

  0.7 ounces (20 grams)
- Bluetooth smart syncing:

  Works with native camera apps

  & Shotlight companion app
- Temperature sensor: to prevent the overheating
- How to charge:
  Micro USB to USB charging

#### SHOTLIGHT APP TO ENLARGE IBLAZR 2 POSSIBILITIES





#### RETAIL BOX AND COLORS AVAILABILITY









# ACCESSORIES IN THE BOX

- USB CHARGER
- MOUNT CLIP
- SILICON DIFFUSER
- KEY CLASP
- QUICK START GUIDE



# 

Can be purchased separately

Not only does the flexible charger charge the flash, it also functions as a lamp stand allowing iblazr 2 to provide illumination in a variety of situations even when your not taking photographs. The new flexible charger is now 15.75 inches (400 mm) long and able to hold not just an iblazr flash, but a heavy smartphone as well.



# ≠iblazr<sup>2</sup>

#### PACK OF COLORED DIFFUSERS

Can be purchased separately

Professionals say that the best light is a soft light. We say the best light is the one that is with you! That's why we made a silicon diffuser with a small hole to fit on your key ring, so now you will never forget your iblazr at home. Now a