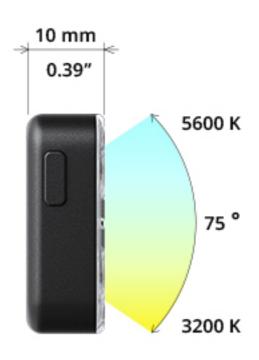

#### SENSOR COLOR TEMPERATURE ADJUSTMENT

iblazr 2 has a sensor panel for a more comfortable and intuitive user experience. This sensor lets you adjust the light color temperature from 3200K to 5600K to help you take better photos in every situation. Want to get up close for a fancy portrait? Choose your warm light setting. Need a powerful cold flash, instead? Change the setting to 5600K mode. This flexibility will allow you to shoot photos that look more natural, professional and creative.

#### TECH SPECS

- Illuminance (power of light):
  Flash mode up to **300 Lux** at 1m
  1st power mode **20 Lux** at 1m
  (similar to smartphone flashlight)
  2nd power mode **120 Lux**
- LED color temperature:
  from cold **5600K** to warm **3200K**
- Battery capacity: **130 mAh** (approx. equal to 300 flashes)
- Constant light duration:

  1st power mode up to 3 hours

  2nd power mode up to 30 minutes

- Dimensions and Weight:

  1.57" x 1.1" x 0.39"

  40mm x 28mm x 10mm

  0.7 ounces (20 grams)
- Bluetooth smart syncing:

  Works with native camera apps