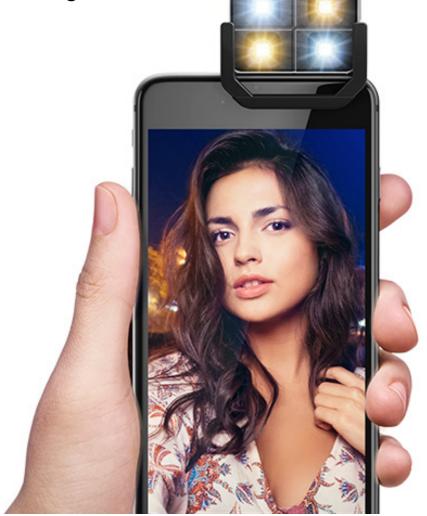

#### SYNCS WITH IOS / ANDROID NATIVE CAMERA APPS

You simply use Bluetooth to connect iblazr 2 to your smartphone, then launch the native camera app. By tapping the iblazr device twice, it will beam a powerful 300 LUX on 1m flash synchronically with your camera's shutter! That's absolutely magical.

#### CAMERA REMOTE SHUTTER MODE

iblazr 2 allows you to capture every moment in its entirety. Connect iblazr 2 to your device via Bluetooth and start shooting from a distance in seconds. Put your iPhone down, step away, and make a great shot by double taping on the device.