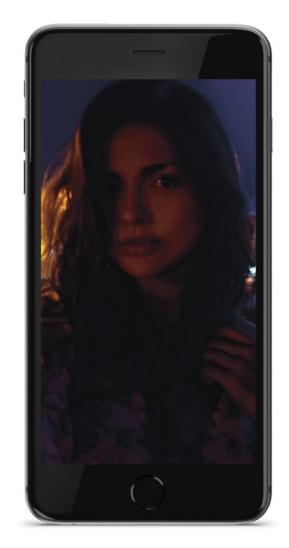

## BEST SELFIE LIGHT ON THE MARKET

With the iblazr 2 you can set the light color temperature and light intensity. In this way you will get not a overexposed or dark photo, but a great shot.

- NATURAL LOOKING SKIN TONES
- SOFT SHADOWS
- PHOTOS WITH DEPTH

with no flash

with iblazr 2 flash