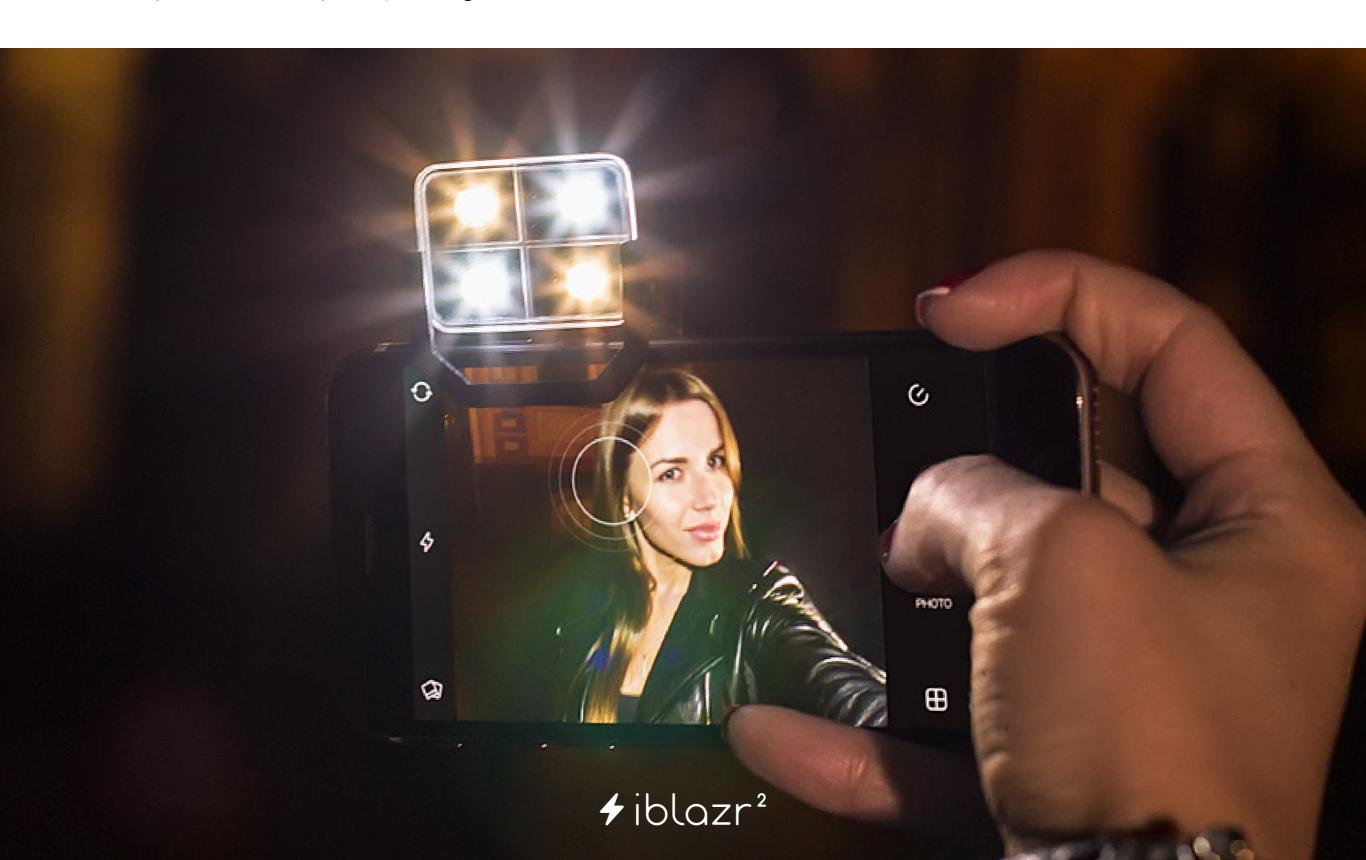

#### SYNCS WITH IOS / ANDROID NATIVE CAMERA APPS

You simply use Bluetooth to connect iblazr 2 to your smartphone, then launch the native camera app. By tapping the iblazr device twice, it will beam a powerful 300 LUX on 1m flash synchronically with your camera's shutter! That's absolutely magical.

## BEST SELFIE LIGHT ON THE MARKET

With the iblazr 2 you can set the light color temperature and light intensity. In this way you will get not a overexposed or dark photo, but a great shot.

- NATURAL LOOKING SKIN TONES
- SOFT SHADOWS
- PHOTOS WITH DEPTH