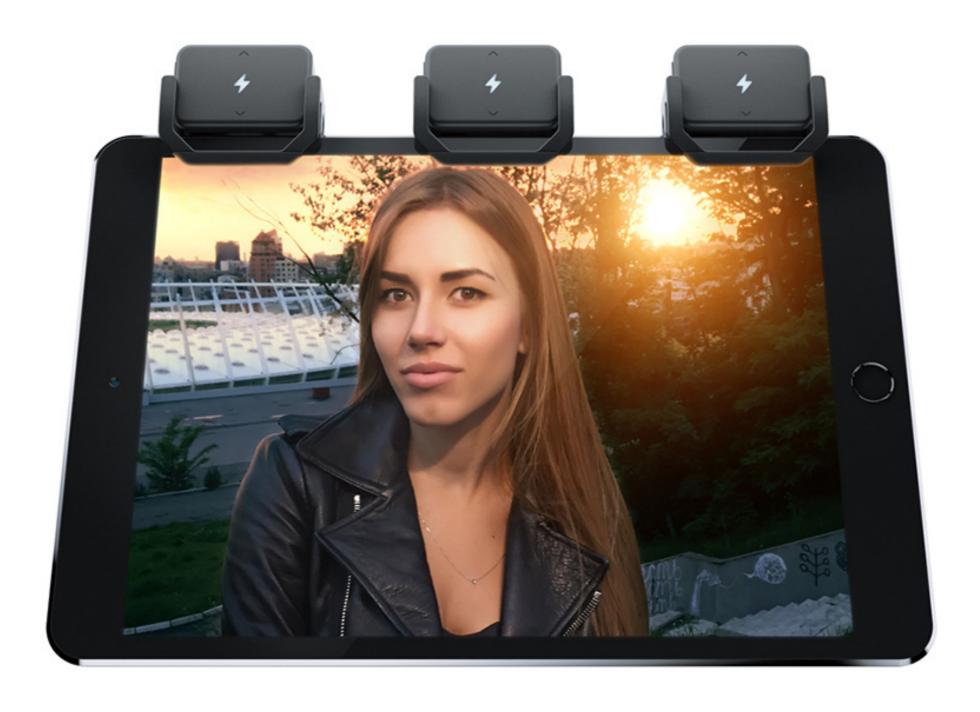

Multiple syncing. Use up to 10 iblazr flashes to enlarge the total amount of light.

Countries: 90

Backers: **4,022** 

Raised: **\$299,201** 

# MULTIPLE SYNCING

With the help of special application, you can instantly connect up to 10 devices and create incredible light performance or just semi-professional home photo studio.