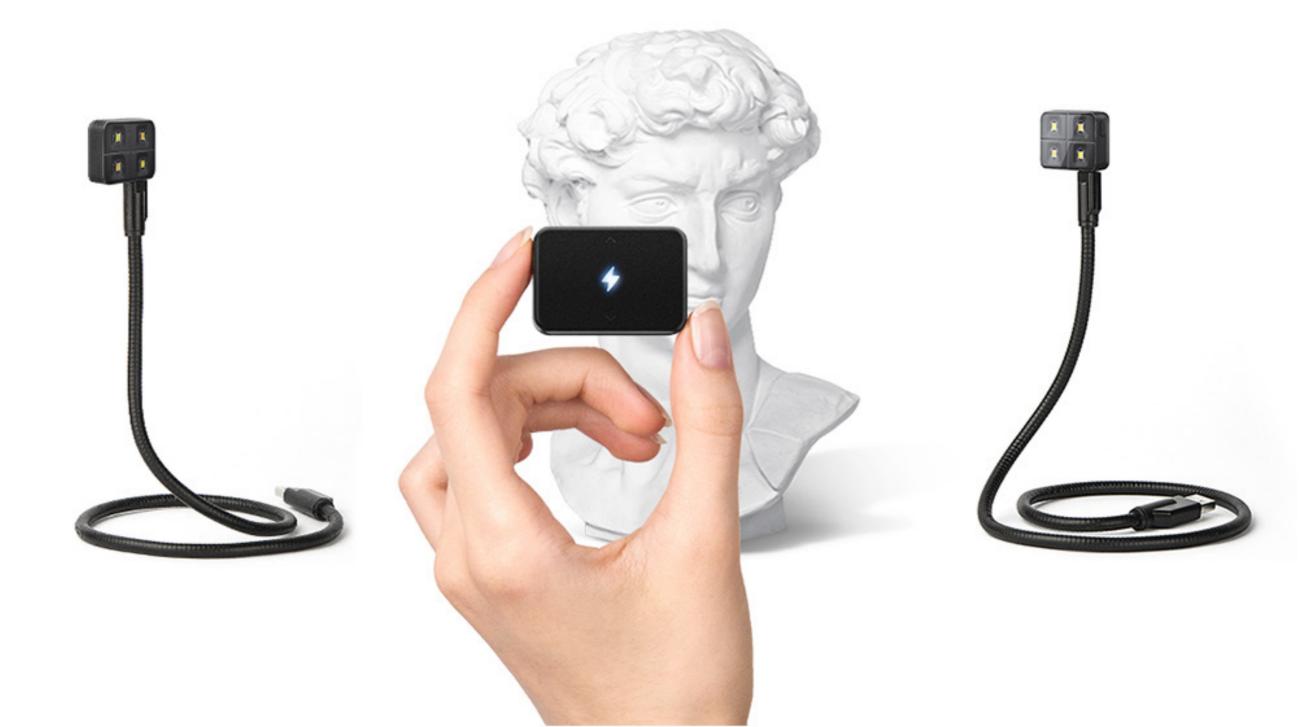

# 

Can be purchased separately

Not only does the flexible charger charge the flash, it also functions as a lamp stand allowing iblazr 2 to provide illumination in a variety of situations even when your not taking photographs. The new flexible charger is now 15.75 inches (400 mm) long and able to hold not just an iblazr flash, but a heavy smartphone as well.