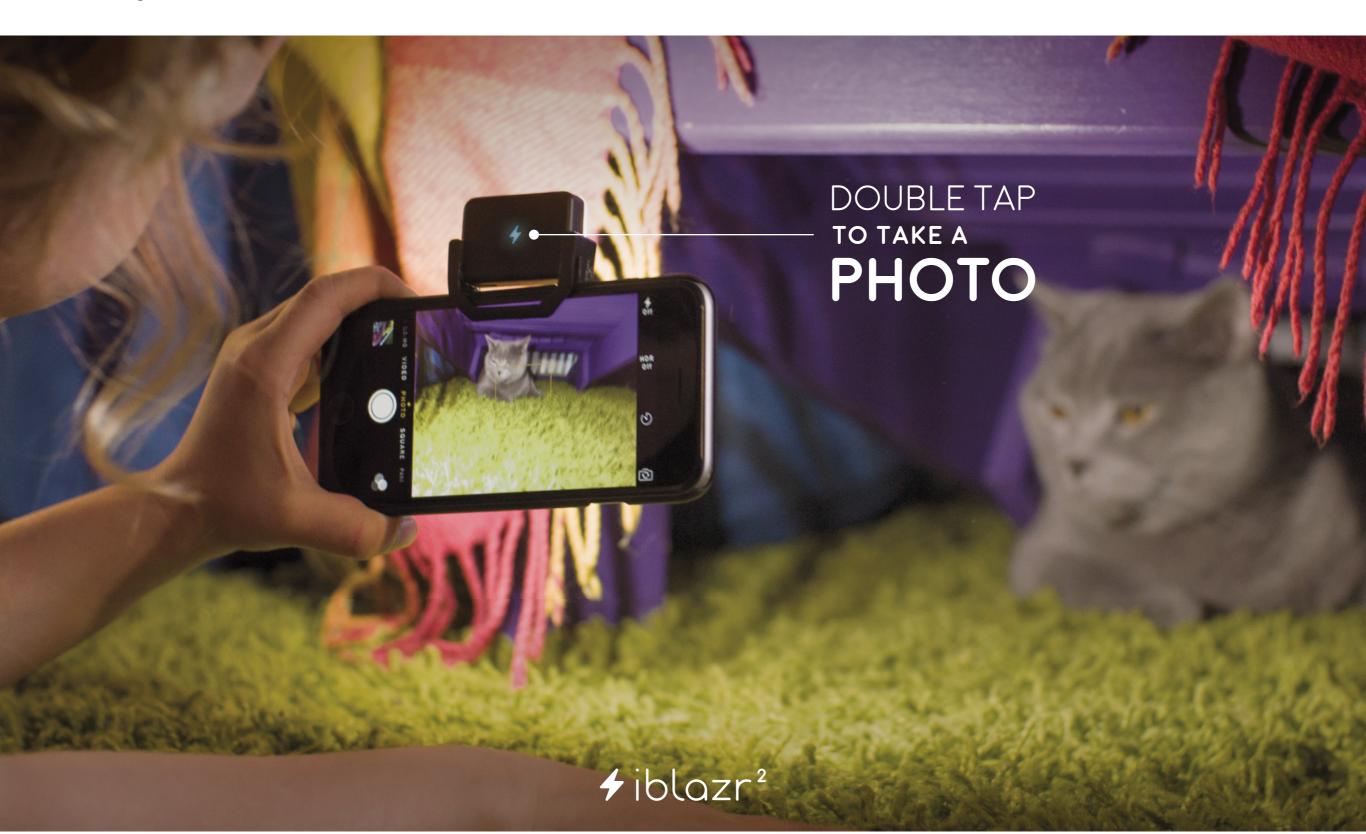

#### CAMERA REMOTE SHUTTER MODE

iblazr 2 allows you to capture every moment in its entirety. Connect iblazr 2 to your device via Bluetooth and start shooting from a distance in seconds. Put your iPhone down, step away, and make a great shot by double taping on the device.