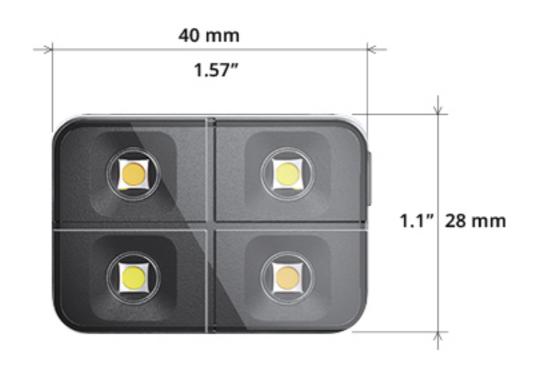

#### TECH SPECS

- Illuminance (power of light):
  Flash mode up to **300 Lux** at 1m
  1st power mode **20 Lux** at 1m
  (similar to smartphone flashlight)
  2nd power mode **120 Lux**
- LED color temperature:
  from cold **5600K** to warm **3200K**
- Battery capacity: **130 mAh** (approx. equal to 300 flashes)
- Constant light duration:

  1st power mode up to 3 hours

  2nd power mode up to 30 minutes

- Dimensions and Weight:

  1.57" x 1.1" x 0.39"

  40mm x 28mm x 10mm

  0.7 ounces (20 grams)
- Bluetooth smart syncing:

  Works with native camera apps