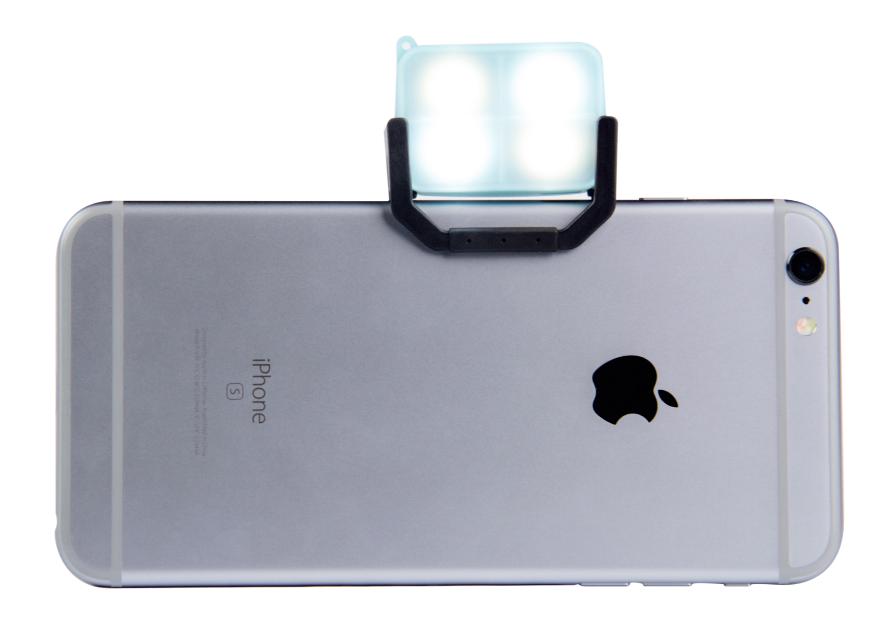

# MOST VERSATILE WIRELESS LED FLASH

FOR IPHONE. IPAD AND ANDROIDS

The second generation in the iblazr flash series, is the most advanced light source for smartphones and tablets available in the consumer market. This flash designed for smartphones also comes in handy when taking photos with tablets or DSLR cameras, lighting analogue photography, brightening nighttime video calls, or simply functioning as a small but powerful flashlight.

#### SYNCS WITH IOS / ANDROID NATIVE CAMERA APPS

You simply use Bluetooth to connect iblazr 2 to your smartphone, then launch the native camera app. By tapping the iblazr device twice, it will beam a powerful 300 LUX on 1m flash synchronically with your camera's shutter! That's absolutely magical.