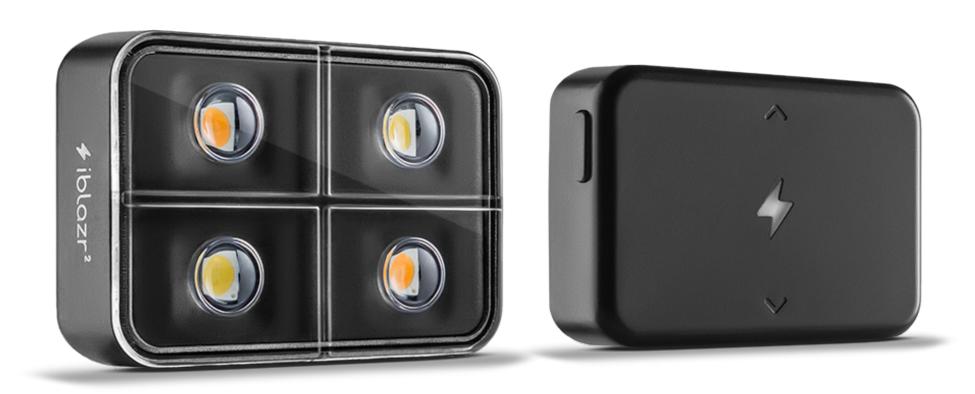

# MOST VERSATILE WIRELESS LED FLASH

FOR IPHONE. IPAD AND ANDROIDS

The second generation in the iblazr flash series, is the most advanced light source for smartphones and tablets available in the consumer market. This flash designed for smartphones also comes in handy when taking photos with tablets or DSLR cameras, lighting analogue photography, brightening nighttime video calls, or simply functioning as a small but powerful flashlight.

- Wireless syncing. iblazr 2 works with native camera apps on iOS via Bluetooth 4.0;
- Adjustable color temperature and brightness. Ability to adjust the light color temperature from 3200K to 5600K
   with the help of sensor on the back and the brightness using the app. Two constant light modes;
- Works as a selfie remote. iblazr 2 uses Bluetooth to replicate the effect of a camera shutter;
- Bright constant light for video taking on smartphones/tablets and digital cameras using the cold shoe mount;

## TRULY WIRELESS FLASH

iblazr 2 is the most advanced wireless light flash on the market. iblazr 2 uses low energy technology Bluetooth 4.0 to communicate with your smart device at distance up to 15 m and sync the photo shutter with the flash.

#### **FEATURES**

Bluetooth

130 mAh battery inside

Temperature adjustment

300 flashes on charge

Touch sensor

Shutter remote

Brightness adjustment