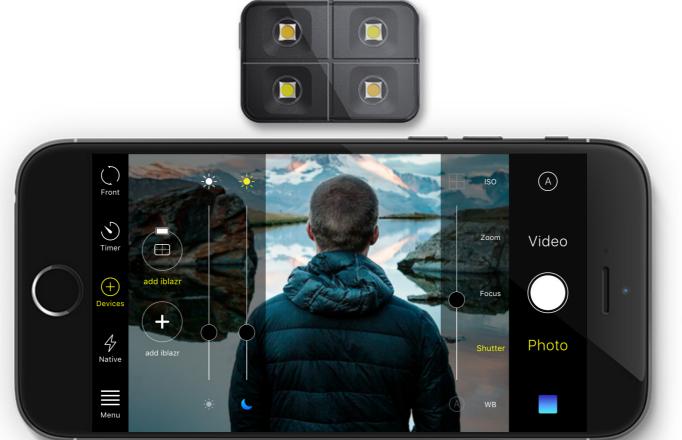

#### SYNCS WITH IOS / ANDROID NATIVE CAMERA APPS

You simply use Bluetooth to connect iblazr 2 to your smartphone, then launch the native camera app. By tapping the iblazr device twice, it will beam a powerful 300 LUX on 1m flash synchronically with your camera's shutter! That's absolutely magical.

#### CAMERA REMOTE SHUTTER MODE

iblazr 2 allows you to capture every moment in its entirety. Connect iblazr 2 to your device via Bluetooth and start shooting from a distance in seconds. Put your iPhone down, step away, and make a great shot by double taping on the device.